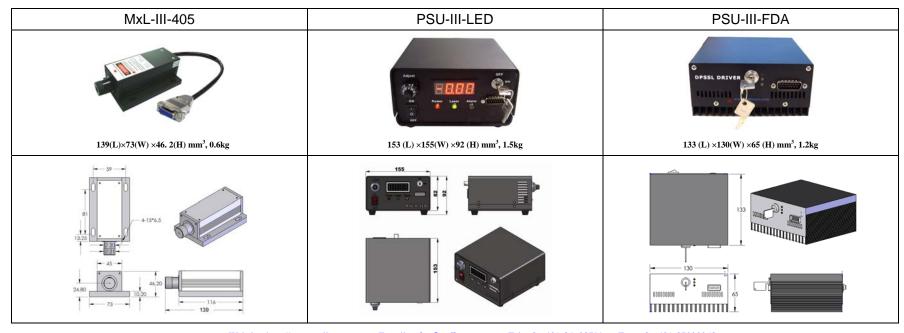

| Wavelength (nm)                         | 405±5                                                     |             |
|-----------------------------------------|-----------------------------------------------------------|-------------|
| Output power (mW)                       | >1, 2, 3,, 500                                            |             |
| Transverse mode                         | Near TEM <sub>00</sub>                                    |             |
| Operating mode                          | CW                                                        |             |
| Power stability (rms, over 4 hours)     | <1%, <3%, <5%                                             |             |
| Warm-up time (minutes)                  | <5                                                        |             |
| Beam divergence, full angle (mrad)      | 0.5                                                       |             |
| Beam diameter at the aperture (mm)      | ~4.0                                                      |             |
| Beam height from base plate (mm)        | 24.8                                                      |             |
| Pointing stability after warm-up (mrad) | <0.05                                                     |             |
| Operating temperature (°C)              | 10~35                                                     |             |
| Power supply (90-264VAC)                | PSU-III-LED                                               | PSU-III-FDA |
| Modulation option                       | TTL/Analog 1Hz-5KHz, 1Hz-10KHz, 1Hz-30KHz, and TTL on/off |             |
| Expected lifetime (hours)               | 10000                                                     |             |
| Warranty period                         | 1 year                                                    |             |