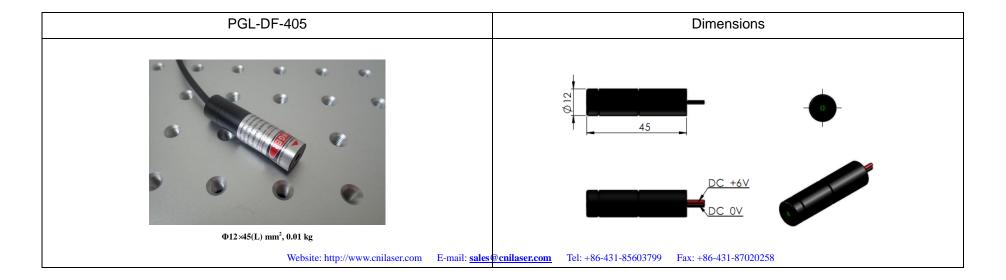

, mm) | ~3.5                                                     |
| Beam divergence, full angle (mrad)       | <0.5                                                     |
| Focus distance(mm)                       | Adjustable with laser head                               |
| Operating temperature ( $^{\circ}$ C)    | 15~30                                                    |
| Power supply                             | DC 6V PCB                                                |
| Expected lifetime (hours)                | 10000                                                    |
| Warranty                                 | 6 months                                                 |
|                                          |                                                          |